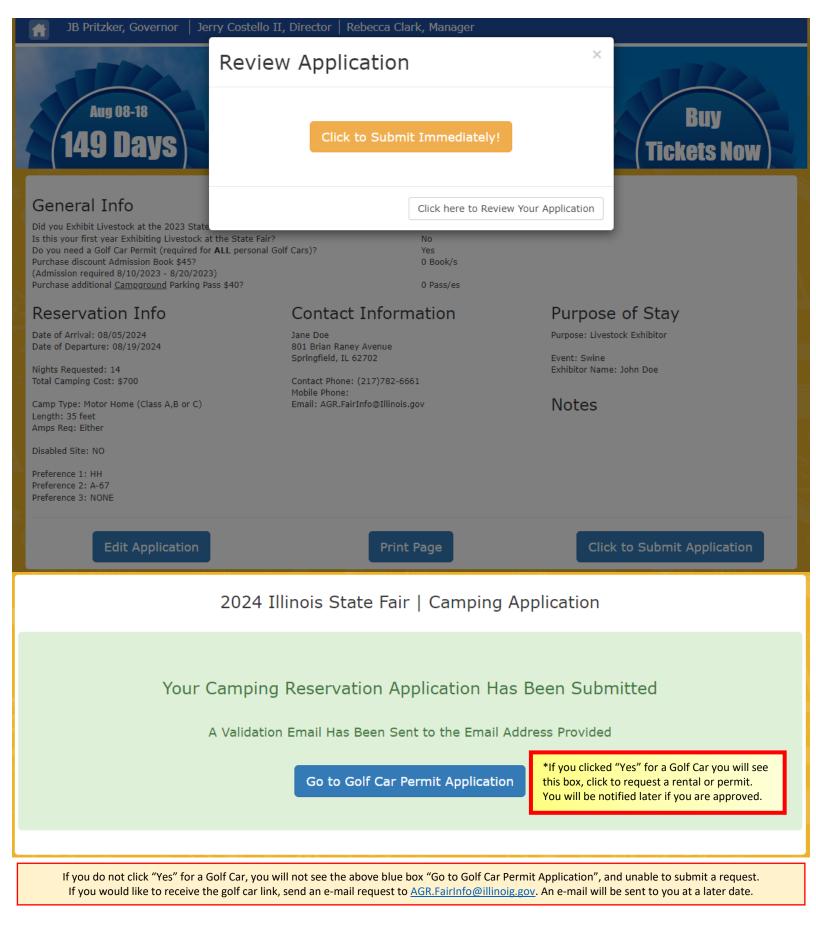

Click to Continue

Dear Jane,

\*Application received e-mail will be sent. If you do not see it, check your Junk mail. Due to the volume of requests your e-mail may be delayed.

Thank you for submitting your 2024 State Fair Camping Application.

Your copy of submitted information is shown below.

| Applicant Name:        | Jane Doe   |
|------------------------|------------|
| Arrive On:             | 08/05/2024 |
| Depart by 12 noon on:  | 08/19/2024 |
| Expected Camping Cost: | \$700.00   |